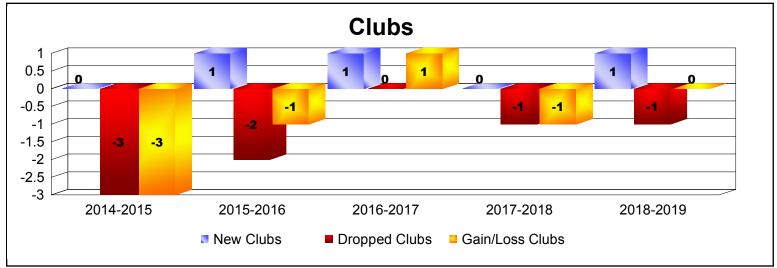

District 9 SE As of June 2019 Cumulative

| Year      | New<br>Clubs | Dropped<br>Clubs | Gain/<br>Loss<br>Clubs | New<br>Members | Charter<br>Members | Reinstate<br>Members | Transfer<br>Members | Total<br>Member<br>Added | Total<br>Members<br>Dropped | Gain/<br>Loss<br>Members |
|-----------|--------------|------------------|------------------------|----------------|--------------------|----------------------|---------------------|--------------------------|-----------------------------|--------------------------|
| 2014-2015 | 0            | -3               | -3                     | 71             | 0                  | 3                    | 4                   | 78                       | -193                        | -115                     |
| 2015-2016 | 1            | -2               | -1                     | 76             | 30                 | 5                    | 4                   | 115                      | -165                        | -50                      |
| 2016-2017 | 1            | 0                | 1                      | 100            | 46                 | 2                    | 3                   | 151                      | -131                        | 20                       |
| 2017-2018 | 0            | -1               | -1                     | 80             | 0                  | 4                    | 0                   | 84                       | -136                        | -52                      |
| 2018-2019 | 1            | -1               | 0                      | 40             | 23                 | 2                    | 1                   | 66                       | -112                        | -46                      |
| Average   | 1            | -1               | -1                     | 73             | 20                 | 3                    | 2                   | 99                       | -147                        | -49                      |