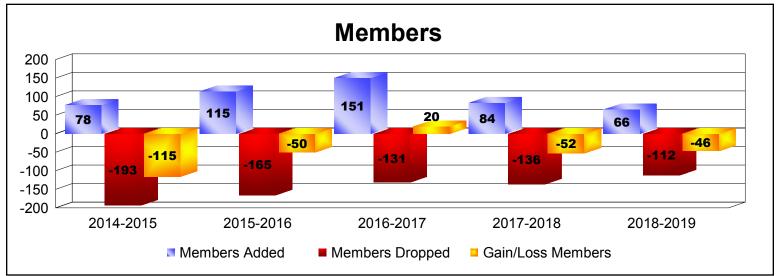

District 9 SE As of June 2019 Cumulative

| Year      | New<br>Clubs | Dropped<br>Clubs | Gain/<br>Loss<br>Clubs | New<br>Members | Charter<br>Members | Reinstate<br>Members | Transfer<br>Members | Total<br>Member<br>Added | Total<br>Members<br>Dropped | Gain/<br>Loss<br>Members |
|-----------|--------------|------------------|------------------------|----------------|--------------------|----------------------|---------------------|--------------------------|-----------------------------|--------------------------|
| 2014-2015 | 0            | -3               | -3                     | 71             | 0                  | 3                    | 4                   | 78                       | -193                        | -115                     |
| 2015-2016 | 1            | -2               | -1                     | 76             | 30                 | 5                    | 4                   | 115                      | -165                        | -50                      |
| 2016-2017 | 1            | 0                | 1                      | 100            | 46                 | 2                    | 3                   | 151                      | -131                        | 20                       |
| 2017-2018 | 0            | -1               | -1                     | 80             | 0                  | 4                    | 0                   | 84                       | -136                        | -52                      |
| 2018-2019 | 1            | -1               | 0                      | 40             | 23                 | 2                    | 1                   | 66                       | -112                        | -46                      |
| Average   | 1            | -1               | -1                     | 73             | 20                 | 3                    | 2                   | 99                       | -147                        | -49                      |